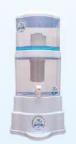

### Ion

|               |   | Specification     |
|---------------|---|-------------------|
| Flow Rate     | : | 10 LPH            |
| Tank Capacity | : | 8 Ltrs. (Approx.) |

Weight : 10 kg (Approx.)

Installation : Counter Top / Wall Mount

Foatures

6 Stage + Pump + Auto Flushing. Stylish eye catching modern design. Wall mounted / Table Top design .

Built-in storage tank.